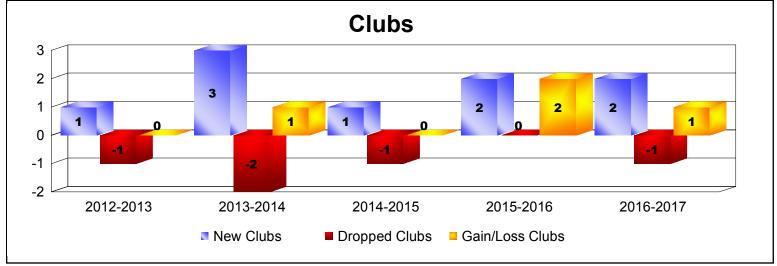

District 300A1 As of June 2017 Cumulative

| Year      | New<br>Clubs | Dropped<br>Clubs | Gain/<br>Loss<br>Clubs | New<br>Members | Charter<br>Members | Reinstate<br>Members | Transfer<br>Members | Total<br>Member<br>Added | Total<br>Members<br>Dropped | Gain/<br>Loss<br>Members |
|-----------|--------------|------------------|------------------------|----------------|--------------------|----------------------|---------------------|--------------------------|-----------------------------|--------------------------|
| 2012-2013 | 1            | -1               | 0                      | 531            | 32                 | 29                   | 13                  | 605                      | -311                        | 294                      |
| 2013-2014 | 3            | -2               | 1                      | 301            | 93                 | 17                   | 10                  | 421                      | -370                        | 51                       |
| 2014-2015 | 1            | -1               | 0                      | 384            | 34                 | 18                   | 18                  | 454                      | -451                        | 3                        |
| 2015-2016 | 2            | 0                | 2                      | 299            | 62                 | 98                   | 8                   | 467                      | -530                        | -63                      |
| 2016-2017 | 2            | -1               | 1                      | 418            | 69                 | 96                   | 13                  | 596                      | -474                        | 122                      |
| Average   | 2            | -1               | 1                      | 387            | 58                 | 52                   | 12                  | 509                      | -427                        | 81                       |