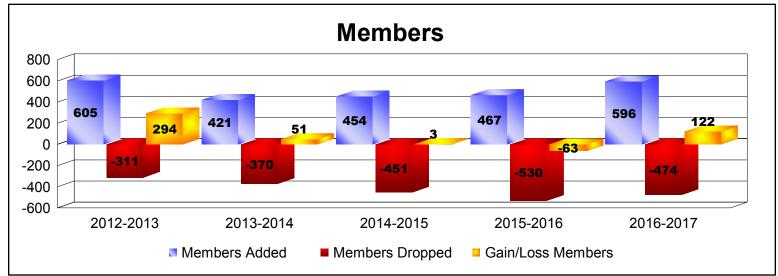

District 300A1 As of June 2017 Cumulative

| Year      | New<br>Clubs | Dropped<br>Clubs | Gain/<br>Loss<br>Clubs | New<br>Members | Charter<br>Members | Reinstate<br>Members | Transfer<br>Members | Total<br>Member<br>Added | Total<br>Members<br>Dropped | Gain/<br>Loss<br>Members |
|-----------|--------------|------------------|------------------------|----------------|--------------------|----------------------|---------------------|--------------------------|-----------------------------|--------------------------|
| 2012-2013 | 1            | -1               | 0                      | 531            | 32                 | 29                   | 13                  | 605                      | -311                        | 294                      |
| 2013-2014 | 3            | -2               | 1                      | 301            | 93                 | 17                   | 10                  | 421                      | -370                        | 51                       |
| 2014-2015 | 1            | -1               | 0                      | 384            | 34                 | 18                   | 18                  | 454                      | -451                        | 3                        |
| 2015-2016 | 2            | 0                | 2                      | 299            | 62                 | 98                   | 8                   | 467                      | -530                        | -63                      |
| 2016-2017 | 2            | -1               | 1                      | 418            | 69                 | 96                   | 13                  | 596                      | -474                        | 122                      |
| Average   | 2            | -1               | 1                      | 387            | 58                 | 52                   | 12                  | 509                      | -427                        | 81                       |